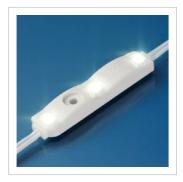

## High output white – standard can depths

V Series 2 will make your brand shine brighter. V Series 2, available in 7200 K color temperature, is the high output companion to original V Series whites. With 150 lumens per foot, it's the perfect solution for creating crisper, whiter signs. Because of its extra brightness, V Series 2 also works great behind perforated films.

- 7200 K color temperature
- 150 lumens per foot
- Constant Current Technology (CCT)