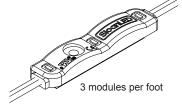

## **Specifications**

Part number 701269-WV2-MB

Dimensions L × W × H 2.35 in × 0.49 in × 0.34 in

Viewing angle 120° LEDs per module 3 Modules per foot 3

Maximum coverage per row Can depth Coverage

> 4 in to 5 in 6 in >5 in 7 in